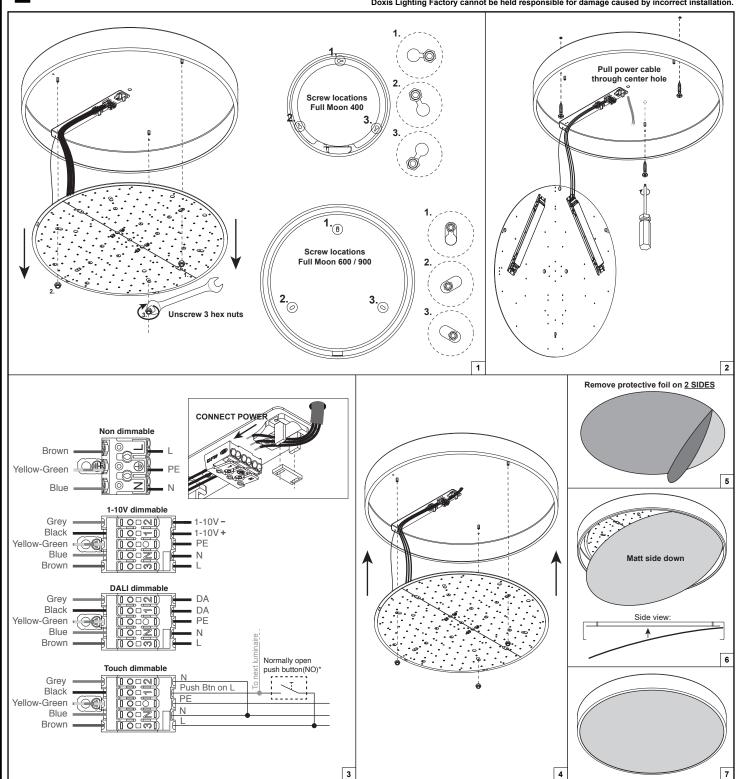

## Instructions:

- 1. Remove interior from luminaire by unscrewing 3 hex nuts. DO NOT TOUCH LEDS.
- 2. Pull power cable through the center of the base plate Fix housing to ceiling using screws, use 3 holes located on the bottom of the housing. Make sure to use the correct screws, plugs, etc. required for the specific ceiling type.
- 3. Connect power to terminal bock located inside the housing. Use strain relief to secure wiring.

- 4. Reattch interior to housing using the same screws described in step 1.
  5. Remove protective foil ON BOTH SIDES of the diffuser plate.
  6. Insert diffuser into housing. Bend diffuser sligthly and place inside housing.

Doxis Lighting Factory cannot be held responsible for damage caused by incorrect installation.